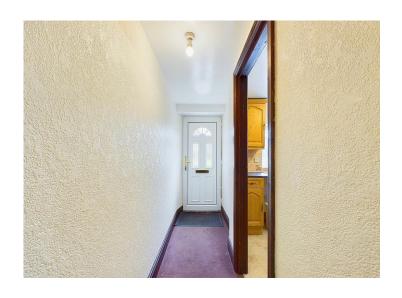

#### **Hallway**

The hallway is accessed via a UPVC door with frosted glass panels. The hallway leads through to the kitchen and there are stairs to the first floor landing.

## **Kitchen**

The kitchen has a range of wall and base units with a contrasting worktop and cottage style tiled splashbacks. There is a built-in electric oven with a separate gas hob and extractor above. A stainless steel sink with drainer board and mixer is set below a UPVC double glazed window that looks out to the front. There is a breakfast bar, radiator and a useful under stairs storage cupboard. The kitchen also houses the Baxi Combi boiler.