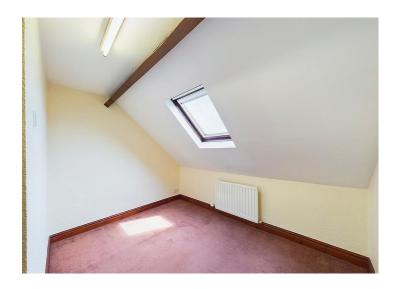

#### **Bedroom**

A good sized bedroom which features exposed ceiling beams, radiator and a skylight with blackout blind.

# Second floor landing

There is a large skylight over the stairs which illuminates the second floor landing and also the first floor landing below. The landing benefits from a useful cupboard and leads through to the bedroom.