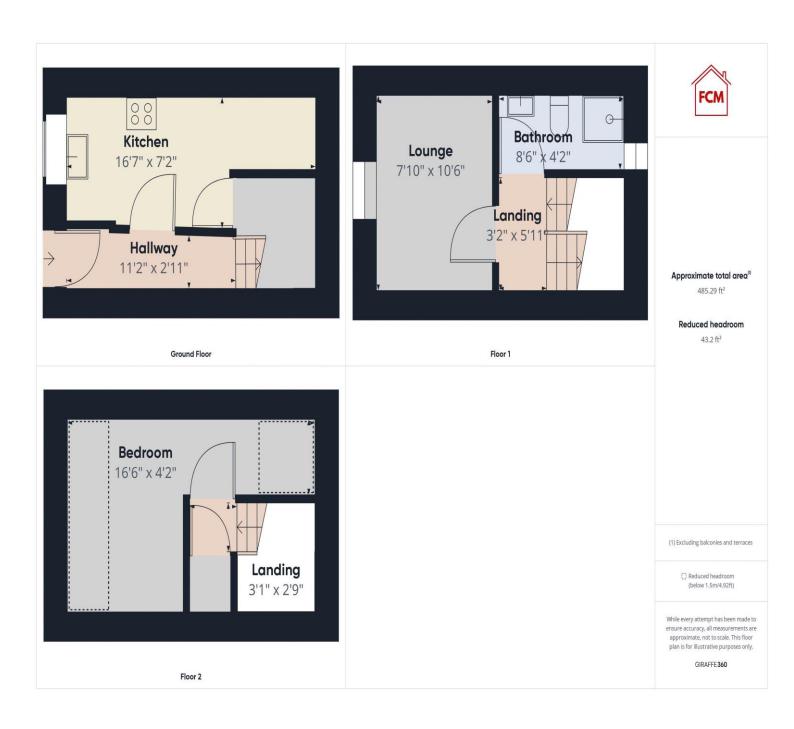

## **ACCOMMODATION**

#### **Hallway**

The hallway is accessed via a UPVC door with frosted glass panels. The hallway leads through to the kitchen and there are stairs to the first floor landing.

## **Kitchen**

The kitchen has a range of wall and base units with a contrasting worktop and cottage style tiled splashbacks. There is a built-in electric oven with a separate gas hob and extractor above. A stainless steel sink with drainer board and mixer is set below a UPVC double glazed window that looks out to the front. There is a breakfast bar, radiator and a useful under stairs storage cupboard. The kitchen also houses the Baxi Combi boiler.

## First floor landing

The landing leads to the lounge, shower room and stairs continue up to the second floor landing.

#### Lounge

The lounge features a radiator and UPVC double glazed window to the front.

#### **Shower room**

This modern shower room comprises of a shower cubicle with sliding doors, the shower control set on the easy clean PVC surround. There is a WC and pedestal hand wash basin. All the walls have easy clean PVC panels and a radiator provides plenty of warmth. There is an extractor and a frosted window for natural light.

# Second floor landing

There is a large skylight over the stairs which illuminates the second floor landing and also the first floor landing below. The landing benefits from a useful cupboard and leads through to the bedroom.

#### **Bedroom**

A good sized bedroom which features exposed ceiling beams, radiator and a skylight with blackout blind.