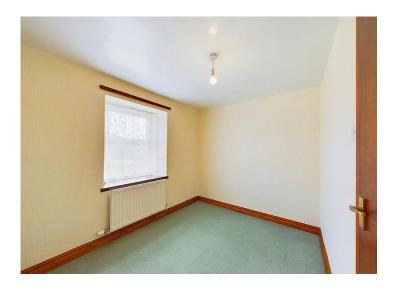

#### **Bedroom**

A good sized bedroom which features exposed ceiling beams, radiator and a skylight with blackout blind.