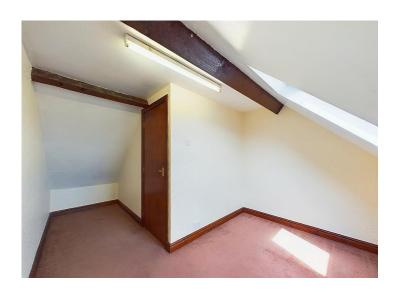

# Second floor landing

There is a large skylight over the stairs which illuminates the second floor landing and also the first floor landing below. The landing benefits from a useful cupboard and leads through to the bedroom.