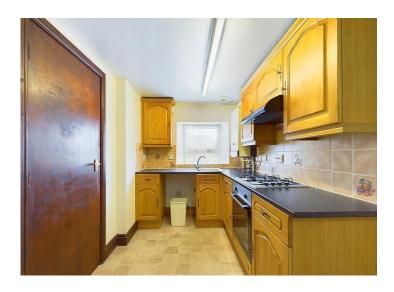

## **Kitchen**

The kitchen has a range of wall and base units with a contrasting worktop and cottage style tiled splashbacks. There is a built-in electric oven with a separate gas hob and extractor above. A stainless steel sink with drainer board and mixer is set below a UPVC double glazed window that looks out to the front. There is a breakfast bar, radiator and a useful under stairs storage cupboard. The kitchen also houses the Baxi Combi boiler.