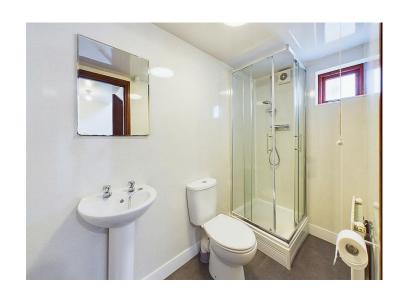

#### **Shower room**

This modern shower room comprises of a shower cubicle with sliding doors, the shower control set on the easy clean PVC surround. There is a WC and pedestal hand wash basin. All the walls have easy clean PVC panels and a radiator provides plenty of warmth. There is an extractor and a frosted window for natural light.